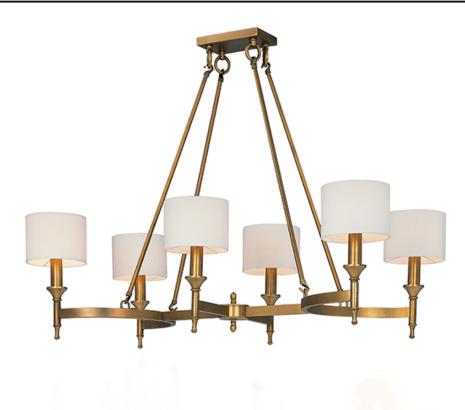

## **PRODUCT DESCRIPTION**

Arched channels of metal finished in your choice of Natural Aged Brass or Polished Nickel, form this minimalistic approach to traditional lighting. Oatmeal fabric shades adom the top of metal candle covers that give this collection a tailored look.