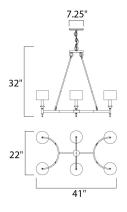

### **MEASUREMENTS**

BULB

DIMMABLE

| DIMENSION      | : | 41" L |
|----------------|---|-------|
| MAX OAH        | : | 74.75 |
| HANGING WEIGHT | : | 17.16 |

## LAMPING INPUT VOLTAGE

:120V **BULB INCLUDED** 

x 22" W x 32" H 5" OAH 6 lb

: 6 x 40W Incandescent E12 Candelabra , 240W Total : (Not Included) :Yes